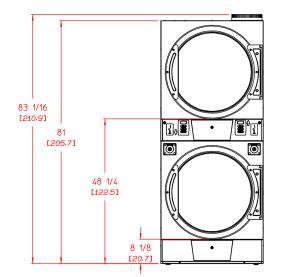

# ADC AD-45x2R

| AD-45x2R Specifications                                                                                                             |                                                                                                                     |  |  |  |
|-------------------------------------------------------------------------------------------------------------------------------------|---------------------------------------------------------------------------------------------------------------------|--|--|--|
| Tumbler Capacity (dry weight per pocket)                                                                                            | 45 lbs. (20.4 kg)                                                                                                   |  |  |  |
| Tumbler Diameter                                                                                                                    | 32-3/4" (83.2 cm)                                                                                                   |  |  |  |
| Tumbler Depth                                                                                                                       | 30″ (76.2 cm)                                                                                                       |  |  |  |
| Tumbler Volume (per pocket)                                                                                                         | 14.6 cu ft (413.4 L)                                                                                                |  |  |  |
| Tumbler/Drive Motor (per pocket)                                                                                                    | 1/3 hp (0.25 kW)                                                                                                    |  |  |  |
| Blower/Fan Motor (per pocket)                                                                                                       | 1/2 hp (.37 kW)                                                                                                     |  |  |  |
| Door Opening (Diameter)                                                                                                             | 27″ (68.6 cm)                                                                                                       |  |  |  |
| Door Sill Height top pocket bottom pocket                                                                                           | 50.4" / 10.3"<br>(128 cm / 26.2 cm)                                                                                 |  |  |  |
| Dryers per 20'/40' Container                                                                                                        | 10/21                                                                                                               |  |  |  |
| Dryers per 48'/53'Truck                                                                                                             | 25/28                                                                                                               |  |  |  |
| Width                                                                                                                               | 34-1/4 (87 cm)                                                                                                      |  |  |  |
| Depth                                                                                                                               | 47-7/8 (121.6 cm)                                                                                                   |  |  |  |
| Height                                                                                                                              | 81" (205.7 cm)                                                                                                      |  |  |  |
| Airflow (per pocket) 60 Hz                                                                                                          | 525 cfm (14.9 cmm)                                                                                                  |  |  |  |
| Exhaust Connection                                                                                                                  | 10" (25.4 cm)                                                                                                       |  |  |  |
| GAS MODEL: Voltage Available<br>Approx. Net Wt.<br>Approx. Ship Wt.<br>Heat Input (per pocket)<br>Inlet Pipe Connection (per dryer) | 120v-240v 1ø 2w 50/60 Hz<br>640 lbs (290 kg)<br>700 lbs (318 kg)<br>94,000 btu/hr (23.688 kcal/hr)<br>1/2″ M.N.P.T. |  |  |  |