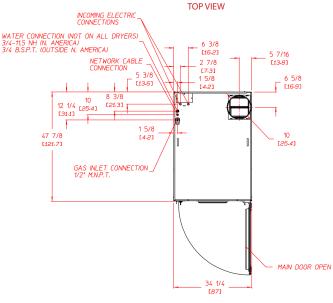

# ADC AD-45x2R

| AD-45x2R Specifications                                                                                                             |                                                                                                                     |  |  |  |
|-------------------------------------------------------------------------------------------------------------------------------------|---------------------------------------------------------------------------------------------------------------------|--|--|--|
| Tumbler Capacity (dry weight per pocket)                                                                                            | 45 lbs. (20.4 kg)                                                                                                   |  |  |  |
| Tumbler Diameter                                                                                                                    | 32-3/4" (83.2 cm)                                                                                                   |  |  |  |
| Tumbler Depth                                                                                                                       | 30″ (76.2 cm)                                                                                                       |  |  |  |
| Tumbler Volume (per pocket)                                                                                                         | 14.6 cu ft (413.4 L)                                                                                                |  |  |  |
| Tumbler/Drive Motor (per pocket)                                                                                                    | 1/3 hp (0.25 kW)                                                                                                    |  |  |  |
| Blower/Fan Motor (per pocket)                                                                                                       | 1/2 hp (.37 kW)                                                                                                     |  |  |  |
| Door Opening (Diameter)                                                                                                             | 27″ (68.6 cm)                                                                                                       |  |  |  |
| Door Sill Height top pocket bottom pocket                                                                                           | 50.4" / 10.3"<br>(128 cm / 26.2 cm)                                                                                 |  |  |  |
| Dryers per 20'/40' Container                                                                                                        | 10/21                                                                                                               |  |  |  |
| Dryers per 48'/53'Truck                                                                                                             | 25/28                                                                                                               |  |  |  |
| Width                                                                                                                               | 34-1/4 (87 cm)                                                                                                      |  |  |  |
| Depth                                                                                                                               | 47-7/8 (121.6 cm)                                                                                                   |  |  |  |
| Height                                                                                                                              | 81" (205.7 cm)                                                                                                      |  |  |  |
| Airflow (per pocket) 60 Hz                                                                                                          | 525 cfm (14.9 cmm)                                                                                                  |  |  |  |
| Exhaust Connection                                                                                                                  | 10" (25.4 cm)                                                                                                       |  |  |  |
| GAS MODEL: Voltage Available<br>Approx. Net Wt.<br>Approx. Ship Wt.<br>Heat Input (per pocket)<br>Inlet Pipe Connection (per dryer) | 120v-240v 1ø 2w 50/60 Hz<br>640 lbs (290 kg)<br>700 lbs (318 kg)<br>94,000 btu/hr (23.688 kcal/hr)<br>1/2″ M.N.P.T. |  |  |  |