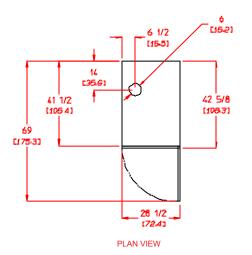

# ADC AD-285

| AD-285 Specifications                                                                    |                                                                                                                                          |
|------------------------------------------------------------------------------------------|------------------------------------------------------------------------------------------------------------------------------------------|
| Tumbler Capacity (dry weight)                                                            | 30 lbs. (13.6 kg)                                                                                                                        |
| Tumbler Diameter                                                                         | 27-1/4″ (69.22 cm)                                                                                                                       |
| Tumbler Depth                                                                            | 30″ (76.2 cm)                                                                                                                            |
| Tumbler Volume                                                                           | 10.18 cu ft (288.27 L)                                                                                                                   |
| Tumbler/Drive Motor                                                                      | 1/2 hp (0.37 kW)                                                                                                                         |
| Blower/Fan Motor                                                                         | N/A                                                                                                                                      |
| Door Opening (Diameter)                                                                  | 21-1/2" (54.61 cm)                                                                                                                       |
| Door Sill Height                                                                         | 26-3/8" (67 cm)                                                                                                                          |
| S.A.F.E. Water Connection<br>North America<br>Outside North America                      | 3/4″ -11.5 NH<br>3/4″ B.S.P.T.                                                                                                           |
| Dryers per 20'/40' Container                                                             | 14/30                                                                                                                                    |
| Dryers per 48'/53'Truck                                                                  | 36 / 38                                                                                                                                  |
| Width                                                                                    | 28-1/2" (72.4 cm)                                                                                                                        |
| Depth                                                                                    | 42-5/8" (108.3 cm)                                                                                                                       |
| Height                                                                                   | 69-1/2" (176.6 cm)                                                                                                                       |
| Airflow<br>gas/electric 60 Hz<br>50 Hz                                                   | 375 cfm (11 cmm)<br>313 cfm (8.85 cmm)                                                                                                   |
| Exhaust Connection                                                                       | 6" (15.24 cm)                                                                                                                            |
| GAS MODEL:<br>Approx. Net Wt.<br>Approx. Ship Wt.<br>Heat Input<br>Inlet Pipe Connection | 455 lbs (206.4 kg)<br>500 lbs (226.8 kg)<br>72,000 btu/hr<br>(18,144 kcal/hr)<br>1/2″ M.N.P.T.<br>1/2″ B.S.P.T. (CE and Austrailia Only) |