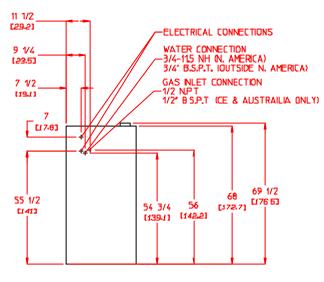

# ADC AD-285

| AD-285 Specifications                                                                    |                                                                                                                                          |
|------------------------------------------------------------------------------------------|------------------------------------------------------------------------------------------------------------------------------------------|
| Tumbler Capacity (dry weight)                                                            | 30 lbs. (13.6 kg)                                                                                                                        |
| Tumbler Diameter                                                                         | 27-1/4″ (69.22 cm)                                                                                                                       |
| Tumbler Depth                                                                            | 30″ (76.2 cm)                                                                                                                            |
| Tumbler Volume                                                                           | 10.18 cu ft (288.27 L)                                                                                                                   |
| Tumbler/Drive Motor                                                                      | 1/2 hp (0.37 kW)                                                                                                                         |
| Blower/Fan Motor                                                                         | N/A                                                                                                                                      |
| Door Opening (Diameter)                                                                  | 21-1/2" (54.61 cm)                                                                                                                       |
| Door Sill Height                                                                         | 26-3/8" (67 cm)                                                                                                                          |
| S.A.F.E. Water Connection<br>North America<br>Outside North America                      | 3/4″ -11.5 NH<br>3/4″ B.S.P.T.                                                                                                           |
| Dryers per 20'/40' Container                                                             | 14/30                                                                                                                                    |
| Dryers per 48'/53'Truck                                                                  | 36 / 38                                                                                                                                  |
| Width                                                                                    | 28-1/2" (72.4 cm)                                                                                                                        |
| Depth                                                                                    | 42-5/8" (108.3 cm)                                                                                                                       |
| Height                                                                                   | 69-1/2" (176.6 cm)                                                                                                                       |
| Airflow<br>gas/electric 60 Hz<br>50 Hz                                                   | 375 cfm (11 cmm)<br>313 cfm (8.85 cmm)                                                                                                   |
| Exhaust Connection                                                                       | 6" (15.24 cm)                                                                                                                            |
| GAS MODEL:<br>Approx. Net Wt.<br>Approx. Ship Wt.<br>Heat Input<br>Inlet Pipe Connection | 455 lbs (206.4 kg)<br>500 lbs (226.8 kg)<br>72,000 btu/hr<br>(18,144 kcal/hr)<br>1/2″ M.N.P.T.<br>1/2″ B.S.P.T. (CE and Austrailia Only) |