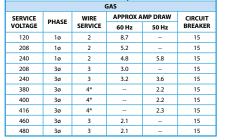

## www.LAUNDRYMAN.com

\* Specifications in parentheses are metric equivalents.

**Electrical Service Specifications** 

\* Machines are built four wire, three wire is available