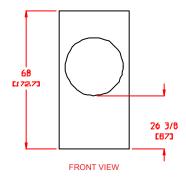

# ADC AD-285

| AD-285 Specifications                                                                    |                                                                                                                                          |
|------------------------------------------------------------------------------------------|------------------------------------------------------------------------------------------------------------------------------------------|
| Tumbler Capacity (dry weight)                                                            | 30 lbs. (13.6 kg)                                                                                                                        |
| Tumbler Diameter                                                                         | 27-1/4″ (69.22 cm)                                                                                                                       |
| Tumbler Depth                                                                            | 30″ (76.2 cm)                                                                                                                            |
| Tumbler Volume                                                                           | 10.18 cu ft (288.27 L)                                                                                                                   |
| Tumbler/Drive Motor                                                                      | 1/2 hp (0.37 kW)                                                                                                                         |
| Blower/Fan Motor                                                                         | N/A                                                                                                                                      |
| Door Opening (Diameter)                                                                  | 21-1/2" (54.61 cm)                                                                                                                       |
| Door Sill Height                                                                         | 26-3/8" (67 cm)                                                                                                                          |
| S.A.F.E. Water Connection<br>North America<br>Outside North America                      | 3/4″ -11.5 NH<br>3/4″ B.S.P.T.                                                                                                           |
| Dryers per 20'/40' Container                                                             | 14/30                                                                                                                                    |
| Dryers per 48'/53'Truck                                                                  | 36 / 38                                                                                                                                  |
| Width                                                                                    | 28-1/2" (72.4 cm)                                                                                                                        |
| Depth                                                                                    | 42-5/8" (108.3 cm)                                                                                                                       |
| Height                                                                                   | 69-1/2" (176.6 cm)                                                                                                                       |
| Airflow<br>gas/electric 60 Hz<br>50 Hz                                                   | 375 cfm (11 cmm)<br>313 cfm (8.85 cmm)                                                                                                   |
| Exhaust Connection                                                                       | 6" (15.24 cm)                                                                                                                            |
| GAS MODEL:<br>Approx. Net Wt.<br>Approx. Ship Wt.<br>Heat Input<br>Inlet Pipe Connection | 455 lbs (206.4 kg)<br>500 lbs (226.8 kg)<br>72,000 btu/hr<br>(18,144 kcal/hr)<br>1/2″ M.N.P.T.<br>1/2″ B.S.P.T. (CE and Austrailia Only) |